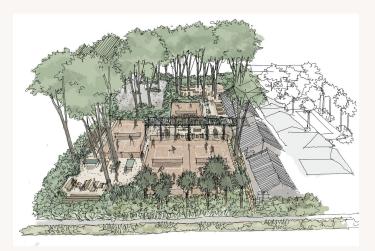

PICKLE BALL COURTS

THE PRICING FOR EACH MEMBERSHIP IS AS FOLLOWS: THE LEISURE CLUB FULL MEMBERSHIP STARTS AT \$2,500 PER YEAR FOR AN INDIVIDUAL, OR \$3,500 FOR A FAMILY UP TO 4. THE PICKLE BALL CLUB MEMBERSHIP STARTS AT \$1,500 FOR AN INDIVIDUAL, \$2,000 FOR A COUPLE, OR \$2,500 FOR A FAMILY UP TO 4.

EXPERIENCE OUR UNIQUE LISTENING ROOM AND MEZCAL BAR, PERFECT FOR UNWINDING FROM THE DAY WITH FRIENDS. FOR THE ACTIVE ENTHUSIAST, ACCESS OUR PROFESSIONAL PICKLE BALL COURTS WITH PRIORITY ACCESS.

## PICKLE BALL CLUB MEMBERSHIP

PICKLE BALL CLUB MEMBERS WILL GAIN PRIORITY ACCESS TO BOOK OUR PICKLE BALL COURTS YEAR ROUND. CLUB MEMBERS ALSO HAVE FREE AND DISCOUNTED ACCESS TO OUR LIVE MUSIC AND SPECIAL EVENTS. IN ADDITION TO THAT, THE CLUB MEMBERS WILL BE ABLE TO EXPERIENCE OUR LISTENING ROOM AND MEZCAL BAR.